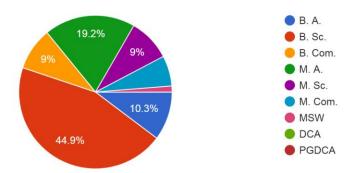

# **ALUMNI FEEDBACK 2021-22**

Which course done from this college? 78 responses

Your experience about admission procedure 77 responses