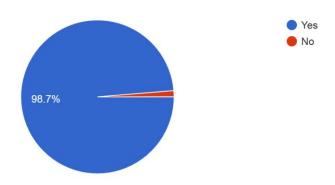

# **STUDENTS FEEDBACK 2021-22**

Class 376 responses

Do you get notification for academic or non academic timely? 366 responses