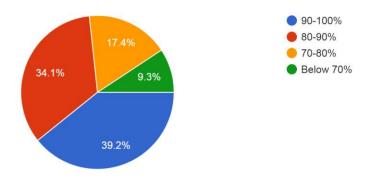

### Percentage of course completion by the subject teacher?

371 responses

Do you get proper response regarding doughts and questions raised by you? 367 responses