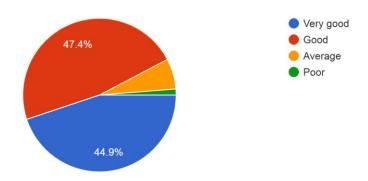

### Percentage of course completion by the subject teacher?

371 responses

Do you get proper response regarding doughts and questions raised by you? 367 responses