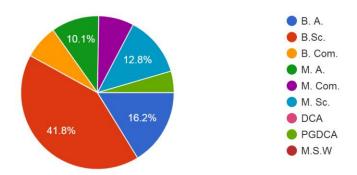

# **STUDENTS FEEDBACK 2021-22**

Class 376 responses

Do you get notification for academic or non academic timely? 366 responses