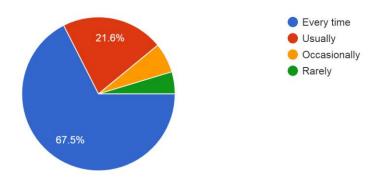

### Percentage of course completion by the subject teacher?

371 responses

Do you get proper response regarding doughts and questions raised by you? 367 responses