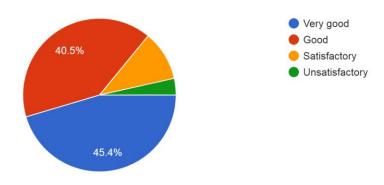

How would you rate the quality of education imparted in the college? 78 responses