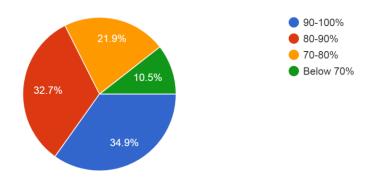

### Percentage of course completion by the subject teacher?

371 responses

Do you get proper response regarding doughts and questions raised by you? 367 responses